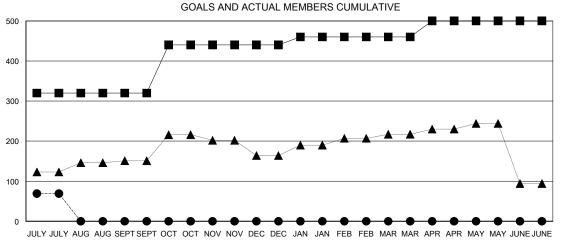

## GOALS AND ACTUAL NEW CLUBS CUMULATIVE

OCT/NOV/DEC

JAN/FEB/MAR

APR/MAY/JUNE

| -■- CURRENT YEAR GOALS FOR NEW    |
|-----------------------------------|
| MEMBERS                           |
| - ● - CURRENT YEAR ACTUAL MEMBERS |
| - A - LAST YEAR ACTUAL MEMBERS    |
|                                   |
|                                   |
|                                   |
|                                   |