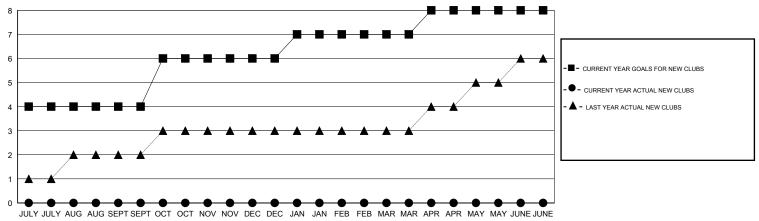

240

40

80

|                          |                  | Clubs               |                            |                             |  |  |  |
|--------------------------|------------------|---------------------|----------------------------|-----------------------------|--|--|--|
| RESULTS FOR 2014-2015    |                  |                     |                            |                             |  |  |  |
| QUARTER                  | NEW CLUB<br>GOAL | ACTUAL NEW<br>CLUBS | ACTUAL<br>DROPPED<br>CLUBS | ACTUAL NET<br>GAIN/<br>LOSS |  |  |  |
| JULY/AUG/SEPT            | 8                | 0                   | 0                          | 0                           |  |  |  |
| OCT/NOV/DEC  JAN/FEB/MAR | 4<br>2           | 0<br>0              | 0                          | 0<br>0                      |  |  |  |
| APR/MAY/JUNE             | 2                | 0                   | 0                          | 0                           |  |  |  |